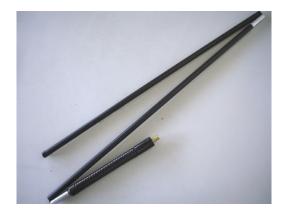

## 2-SW

2 section tubular collapsible whip antenna with flexible gooseneck for backpack use. Consists of 2 snap together sections made from high-grade aluminium for simple, fast assembly.

#### SPECS:

Frequency Range:2-30MHz<br/>(dependent on tuner)Power Rating:120 WattsConnector:3/8 or 5/16 stud to suit<br/>radio tunerOverall Length:1.1m fully assembled

(For use with antenna tuner.)

1-3 Adelaide Rd Echunga South Australia