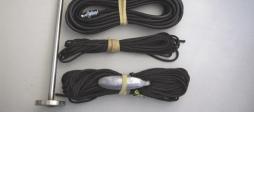

## **EFB-Port**

PORTABLE

Compact, lightweight, Portable Broadband End fed. Roll out antenna built from flexible plastic coated, stainless steel or nylon coated stainless wire. Supplied in kit form with 15m throwcord, 5m throw cord, 5m coaxial cable, stainless earth stake and instructions.

#### SPECS:

Frequency Range: 3-30MHz Power Rating: 120 Watt

Connector: Coax cable: 120 Watts PEP, 50 Watts data BNC socket 5m of RG58 fitted with BNC plugs.

NO ANTENNA TUNER REQUIRED.