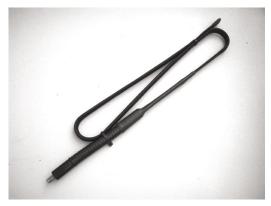

## **EFB-Port**

PORTABLE

Compact, lightweight, Portable Broadband End fed. Roll out antenna built from flexible plastic coated, stainless steel or nylon coated stainless wire. Supplied in kit form with 15m throwcord, 5m throw cord, 5m coaxial cable, stainless earth stake and instructions.

#### SPECS:

Frequency Range: 3-30MHz Power Rating: 120 Watt

Connector: Coax cable: 120 Watts PEP, 50 Watts data BNC socket 5m of RG58 fitted with BNC plugs.

NO ANTENNA TUNER REQUIRED.