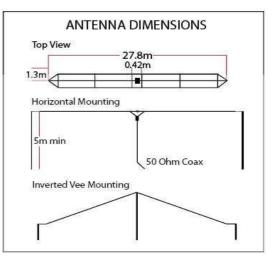

# **BPA-500**

Broadband Multi-wire base antenna for 500 Watts PEP. Sturdy Stainless steel and fibreglass construction can be mounted horizontally or as inverted vee. Supplied with 30m of coaxial cable and instructions.

### SPECS:

Frequency Range:2-30 MHzPower Rating:500 Watts PEPInput Impedance50 OhmsConnector:N typeOverall Length:28mNO ANTENNA TUNER REQUIRED.