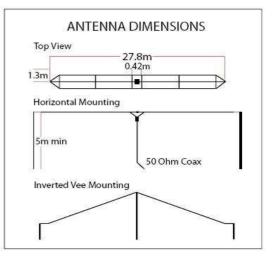

### **BPA-1000**

Broadband multi wire base antenna for 1 Kilowatt PEP. Sturdy Stainless steel and fibreglass construction can be mounted horizontally or as inverted vee. Supplied with 30m of coaxial cable and instructions.

#### SPECS:

Frequency Range:2-30 MHzPower Rating:1 KWatts PEPInput Impedance50 OhmsConnector:N typeOverall Length:28mNO ANTENNA TUNER REQUIRED.