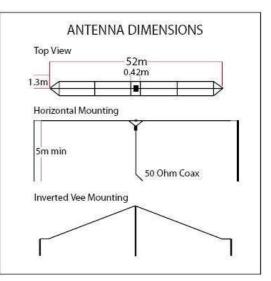

# **BPA-500E**

Extended Length Version of BPA-500 for increased performance at 2-3 MHz.

### SPECS:

Frequency Range:2-30 MHzPower Rating:500 Watts PEPInput Impedance50 OhmsConnector:N typeOverall Length:52mNO ANTENNA TUNER REQUIRED.